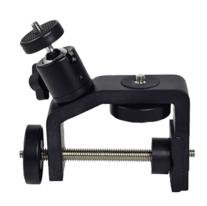

## **Optional Accessories**

AT0001/B Camera sunshield bracket, stainless 304, outdoor use.

AM8218 C-Clip metal bracket

1900001 metal bracket

AT0002 Solar panel battery, for longer recording, outdoor use