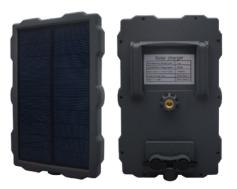

## **Optional Accessories**

AT0001/B Camera sunshield bracket, stainless 304, outdoor use.

AM8218 C-Clip metal bracket

1900001 metal bracket

AT0002 Solar panel battery, for longer recording, outdoor use