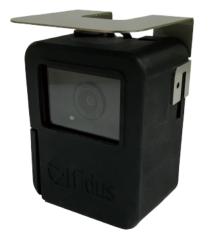

## ATL-230

This is a timelapse revolution, an easy step to professional timelapse, designed for everyone, very easy to use with powerful features inside the camera. Sony Starvis<sup>(TM)</sup> sensor provides amazing video quality, 1080p resolution, long lasting battery life, weather proof design and awesome exclusive features in one camera.

## fidus

• Silicone Sleeve