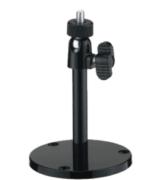

## **Optional Accessories**

AT0001/B Camera sunshield bracket, stainless 304, outdoor use.

AM8218 C-Clip metal bracket

1900001 metal bracket

AT0002 Solar panel battery, for longer recording, outdoor use